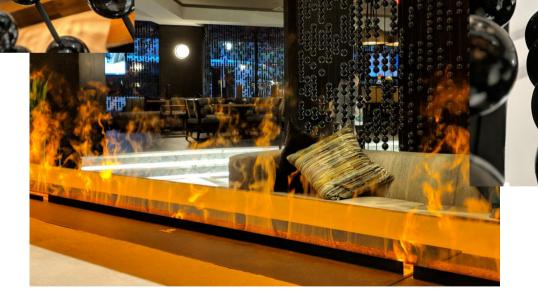

**client:** Premier Project Management Dallas, TX

This abacus inspired installation, along with the other industrial chic artworks, reminds guests of the building's origin, that of a 19th century engineering school. This installation consists of five 9 x 10 window screens and a companion 10 x 12 freestanding screen accompanying a vapor-based fireplace in lobby.