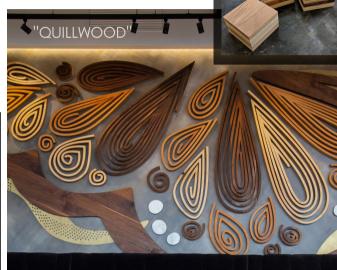

Quillwood is a custom art installation for the Monarch Room at the Tower Club. The mixed media design, features custom milled woods, marble, and brass. The artwork inspiration is based on the age old art of quilling, where strips of paper are meticulously scrolled, folded, and arranged. Materials coordinate with other feature millwork and furnishings at this distinguished City Club located on the 42nd floor of the Thanksgiving Tower in downtown Dallas.