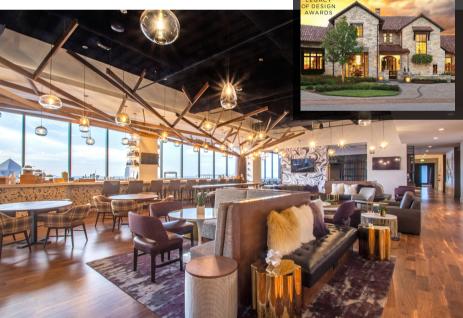

## project:

"The Tower Club" - Dallas, TX

design firm:

Thiel & Thiel - Colleyville, TX

contractor:

WB General Contractors - Dallas, TX

## DALLAS STYLE & DESIGN LEGACY OF DESIGN AWARDS

Congratulations Thiel & Thiel on the following awards:

feature installations provided include:

custom tree sculpture at bar, specialty wall finish and quilled monarch sculpture in dining room